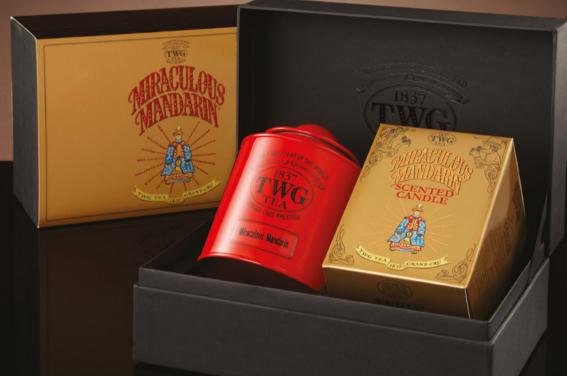

A melody and variation on a theme... TWG Tea's most beloved Miraculous Mandarin Tea Scented Candle is nestled alongside a beautiful Saturn Tea Tin filled with Miraculous Mandarin Tea, the black tea blend that inspired the fragrance. The perfect gift to charm all of the senses...