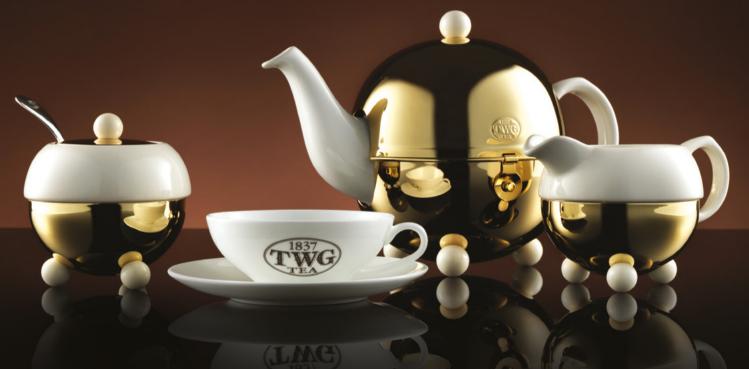

Design Gold Teapot in White (900ml) • Design Gold Sugar Bowl in White • Design Gold Creamer in White • Silver Plated Tea Scoop • TWG Tea Afternoon Teacup & Saucer x 2

London Breakfast Teabag Gift Box • Ti Kuan Yin Superior Teabag Gift Box • Black Chai Teabag Gift Box • Gold Yin Zhen (100g) • Yellow Tea Buds (100g) • Palace Tea Tray • Palace Teabag Chest • Chinoiserie Teapot in Gold (1.2L) • Chinoiserie Sugar Bowl in Gold • TWG Tea Afternoon Teacup & Saucer x 2 • Saturn Tea Tin in Gold (100g) • Saturn Tea Tin in White (100g) • Silver Plated Tea Scoop • Brown & White Sugar Tea Sticks