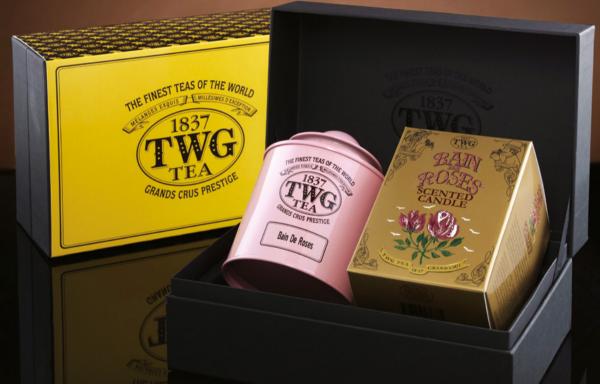

# HAUTE COUTURE TEA SETS

Create a customised assortment of two or four Haute Couture Teas in these chic gift boxes elegantly wrapped in a signature TWG Tea sleeve. A wonderful gift for any occasion.

A promenade in a fragrant rose garden. This tea set includes a Bain de Roses Tea Scented Candle alongside a whimsical Saturn Tea Tin in Pink containing 100g of the Bain de Roses Tea that inspired the fragrance.