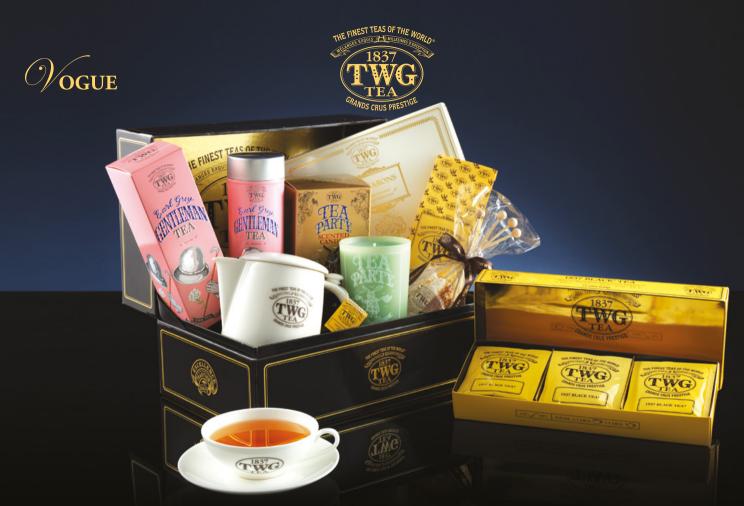

HAND PAINTED TEATIN NOT INCLUDED.

Earl Grey Gentleman Haute Couture Tea • Royal Moroccan Tea (100g) • 1837 Black Teabag Gift Box • Boston Teapot (350ml) • TWG Tea Afternoon Teacup & Saucer • Tea Party Tea Scented Candle • Brown & White Sugar Tea Sticks • Macaron Gift Box in Cream (24pcs)