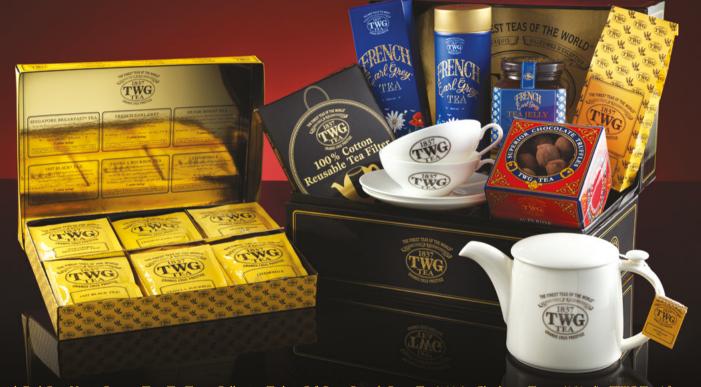

TWG

Ti Kuan Yin Superior Teabag Gift Box • London Breakfast Teabag Gift Box • Genmaicha Teabag Gift Box • Eternal Summer Teabag Gift Box • Design Gold Teapot in White (180ml) • My Tea Tray in Red • TWG Tea Afternoon Teacup & Saucer • Brown & White Sugar Tea Sticks