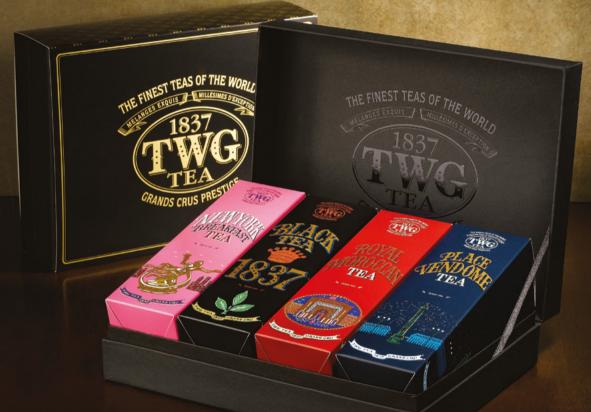

# HAUTE COUTURE TEA SETS

Create a customised assortment of two or four Haute Couture Teas in these chic gift boxes elegantly wrapped in a signature TWG Tea sleeve. A wonderful gift for any occasion.

A promenade in a fragrant rose garden. This tea set includes a Bain de Roses Tea Scented Candle alongside a whimsical Saturn Tea Tin in Pink containing 100g of the Bain de Roses Tea that inspired the fragrance.

Create a customised assortment of two, three or five Haute Couture Weekend Teas in these chic gift boxes elegantly wrapped in a signature TWG Tea sleeve. A wonderful gift for any occasion.