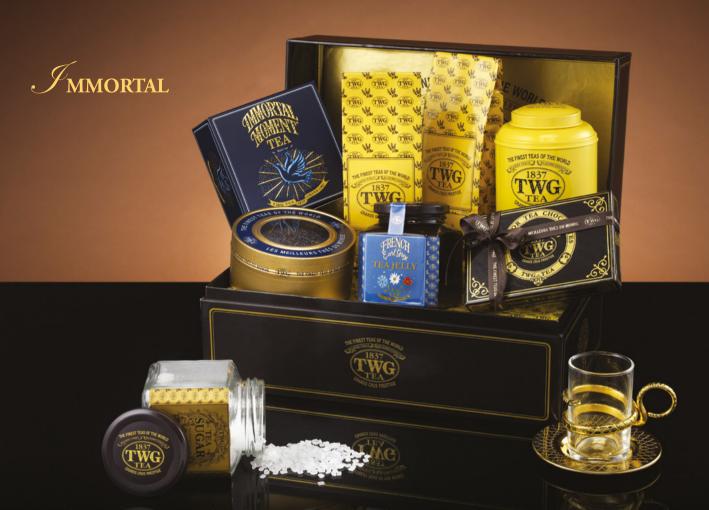

Immortal Moment Caviar Tin Tea • Earl Grey d'Amour (150g) • Vanilla Bourbon Tea (150g) • Classic Tea Tin in Yellow (150g) • Sahara Teacup & Saucer in Gold • French Earl Grey Tea Jelly • Chocolate Bonbon Medium Gift Box • TWG Tea Sugar Gems