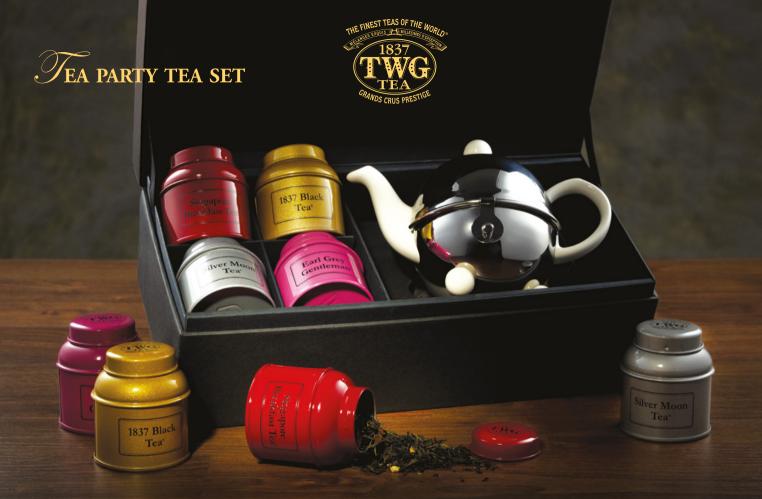

The Tea Party Tea Set unveils an individual serving TWG Tea signature Design Teapot in porcelain enveloped in a high-quality polished stainless steel warmer with an inner felt lining, which keeps the tea warm for one hour, and four brightly coloured artisanally crafted tea tins.