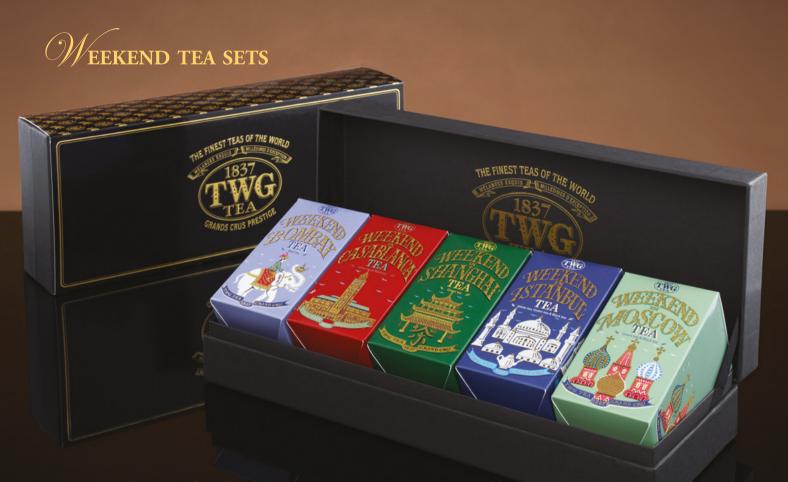

Create a customised assortment of two, three or five Haute Couture Weekend Teas in these chic gift boxes elegantly wrapped in a signature TWG Tea sleeve. A wonderful gift for any occasion.