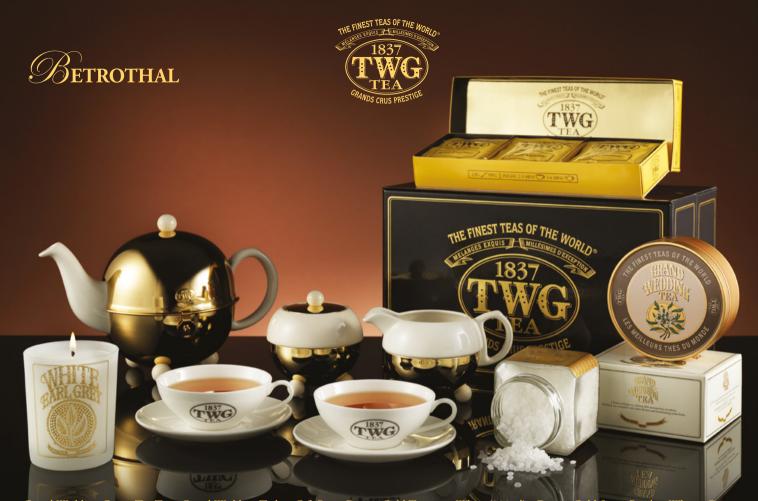

Design Gold Teapot in White (900ml) • Design Gold Sugar Bowl in White • Design Gold Creamer in White • Silver Plated Tea Scoop • TWG Tea Afternoon Teacup & Saucer x 2

London Breakfast Teabag Gift Box • Ti Kuan Yin Superior Teabag Gift Box • Black Chai Teabag Gift Box • Gold Yin Zhen (100g) • Yellow Tea Buds (100g) • Palace Tea Tray • Palace Teabag Chest • Chinoiserie Teapot in Gold (1.2L) • Chinoiserie Sugar Bowl in Gold • TWG Tea Afternoon Teacup & Saucer x 2 • Saturn Tea Tin in Gold (100g) • Saturn Tea Tin in White (100g) • Silver Plated Tea Scoop • Brown & White Sugar Tea Sticks