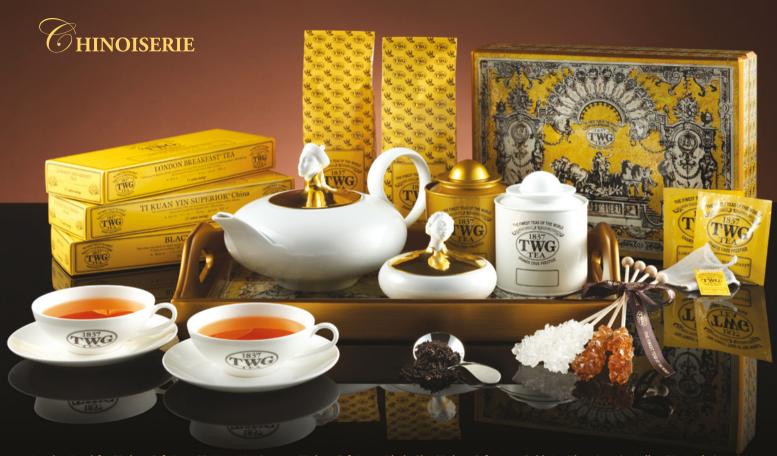

Design Gold Teapot in White (900ml) • Design Gold Sugar Bowl in White • Design Gold Creamer in White • Silver Plated Tea Scoop • TWG Tea Afternoon Teacup & Saucer x 2

London Breakfast Teabag Gift Box • Ti Kuan Yin Superior Teabag Gift Box • Black Chai Teabag Gift Box • Gold Yin Zhen (100g) • Yellow Tea Buds (100g) • Palace Tea Tray • Palace Teabag Chest • Chinoiserie Teapot in Gold (1.2L) • Chinoiserie Sugar Bowl in Gold • TWG Tea Afternoon Teacup & Saucer x 2 • Saturn Tea Tin in Gold (100g) • Saturn Tea Tin in White (100g) • Silver Plated Tea Scoop • Brown & White Sugar Tea Sticks