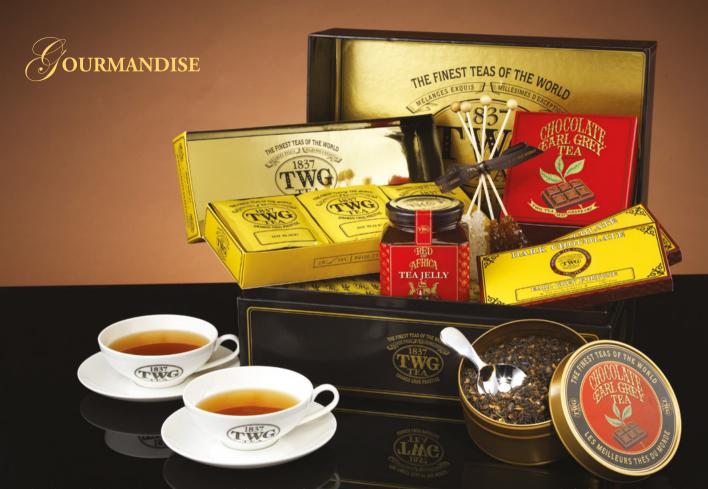

Chocolate Earl Grey Caviar Tin Tea • 1837 Black Teabag Gift Box • TWG Tea Afternoon Teacup & Saucer x 2 • Red of Africa Tea Jelly • Earl Grey Fortune Chocolate Bar x 2 • Brown & White Sugar Tea Sticks