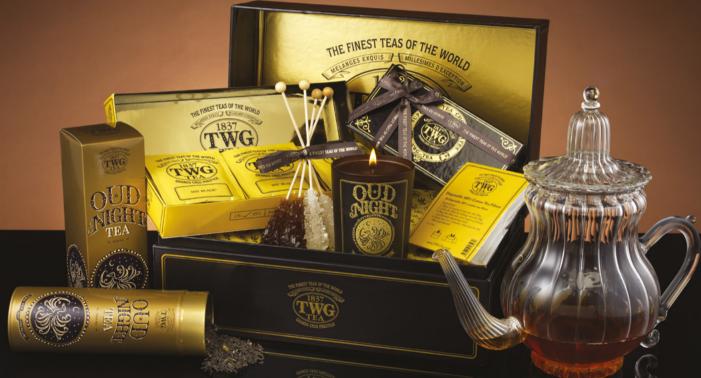

MIRAGE

Oud Night Haute Couture Tea • 1837 Black Teabag Gift Box • Mirage Hand Blown Glass Teapot • Disposable Cotton Tea Filters (30pcs) • Oud Night Tea Scented Candle • Brown & White Sugar Tea Sticks • Chocolate Bonbon Medium Gift Box