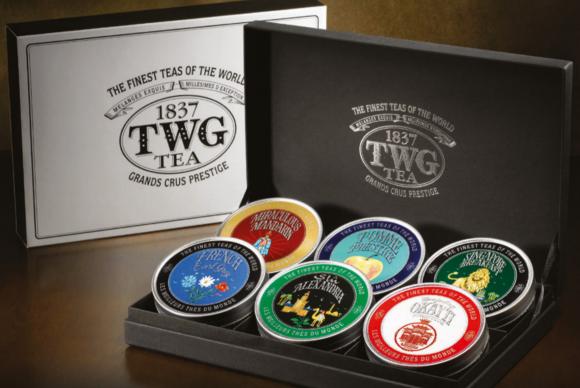

## OMORLD VOYAGE NEW YEAR'S TEA SET

One of our most popular festive samplers, this tea set warms the heart and delights the palate with six mini caviar tins filled with a celebratory collection of teas enclosed in an elegant box & sleeve. 6 tins x 50g.