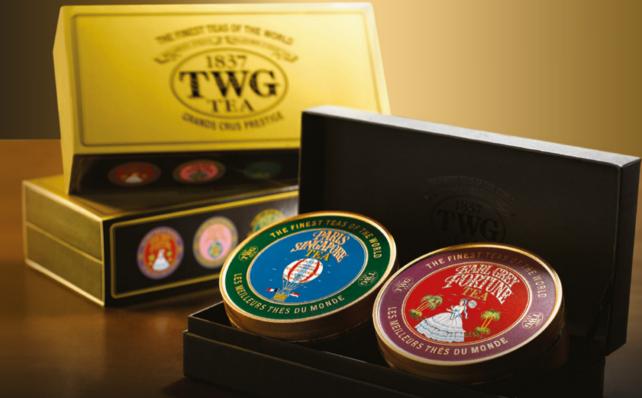

A magical duo of Earl Grey Fortune, strong and full-bodied first flush Darjeeling blended with TWG bergamot that yields a most robust and balanced cup, and Paris-Singapore Tea, a distinguished TWG green tea enhanced with fragrant cherry blossoms and red fruits. 2 x 100g.