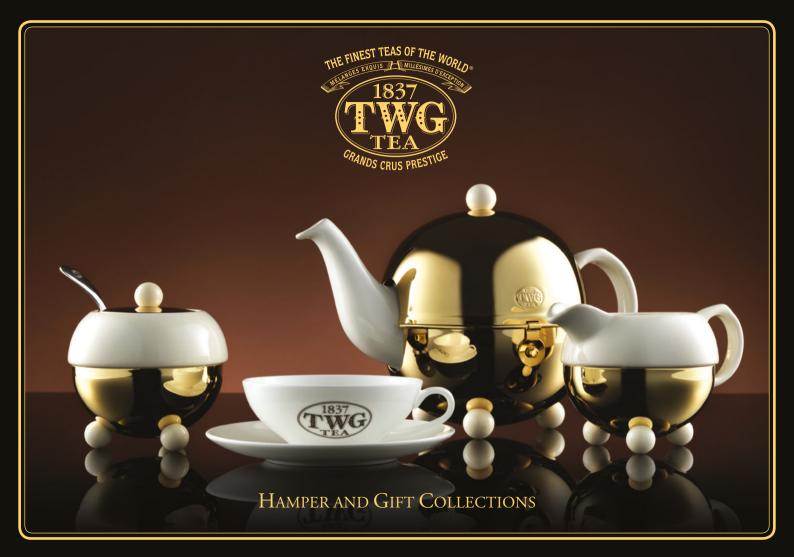

Design Gold Teapot in White (900ml) • Design Gold Sugar Bowl in White • Design Gold Creamer in White • Silver Plated Tea Scoop • TWG Tea Afternoon Teacup & Saucer x 2

London Breakfast Teabag Gift Box • Ti Kuan Yin Superior Teabag Gift Box • Black Chai Teabag Gift Box • Gold Yin Zhen (100g) • Yellow Tea Buds (100g) • Palace Tea Tray • Palace Teabag Chest • Chinoiserie Teapot in Gold (1.2L) • Chinoiserie Sugar Bowl in Gold • TWG Tea Afternoon Teacup & Saucer x 2 • Saturn Tea Tin in Gold (100g) • Saturn Tea Tin in White (100g) • Silver Plated Tea Scoop • Brown & White Sugar Tea Sticks