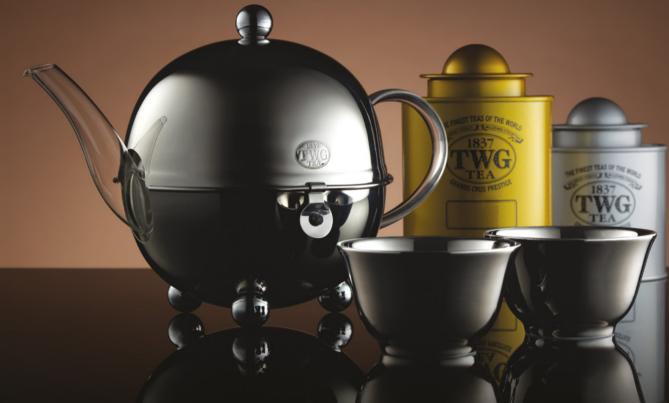

Design Glass Teapot (900ml) • Glamour Tea Bowl in Shiny Platinum x 2 • Saturn Tea Tin in Gold (100g) • Saturn Tea Tin in Silver (100g)