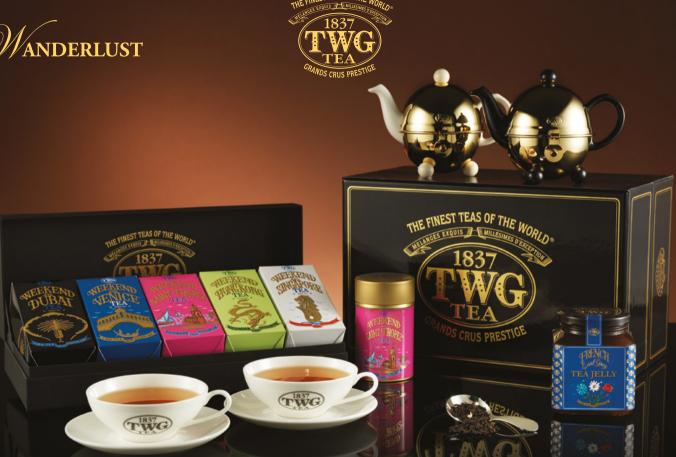

Create a customised assortment of two, three or five Haute Couture Weekend Teas in these chic gift boxes elegantly wrapped in a signature TWG Tea sleeve. A wonderful gift for any occasion.