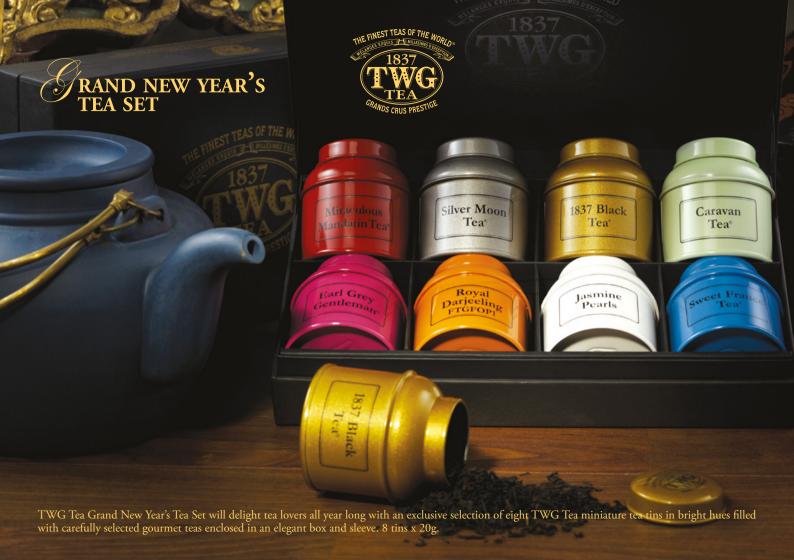

## OMORLD VOYAGE NEW YEAR'S TEA SET

One of our most popular festive samplers, this tea set warms the heart and delights the palate with six mini caviar tins filled with a celebratory collection of teas enclosed in an elegant box & sleeve. 6 tins x 50g.