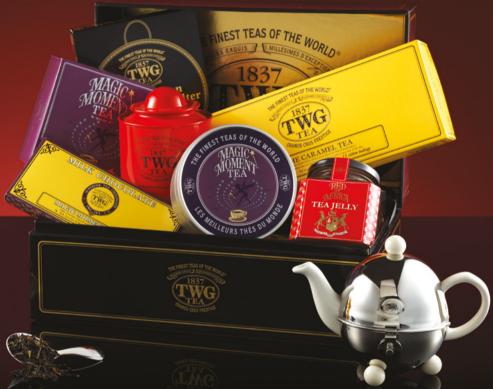

Magic Moment Caviar Tin Tea • Crème Caramel Teabag Gift Box • Design Teapot in White (180ml) • Saturn Tea Tin in Red (100g) • Silver Plated Tea Scoop • Resuable Cotton Filter (Small) • Red of Africa Tea Jelly • Magic Moment Tea Chocolate Bar