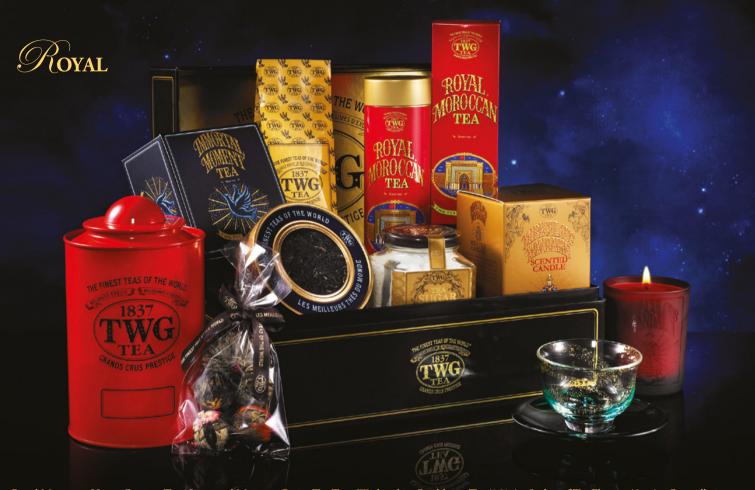

Royal Moroccan Haute Couture Tea • Immortal Moment Caviar Tin Tea • Weekend in Casablanca Tea (250g) • Sachet of Tea Flowers (5pcs) • Constellation Tea Bowl & Saucer in 24ct Gold and Emerald • Saturn Tea Tin in Red (250g) • Miraculous Mandarin Tea Scented Candle • TWG Tea Sugar Gems